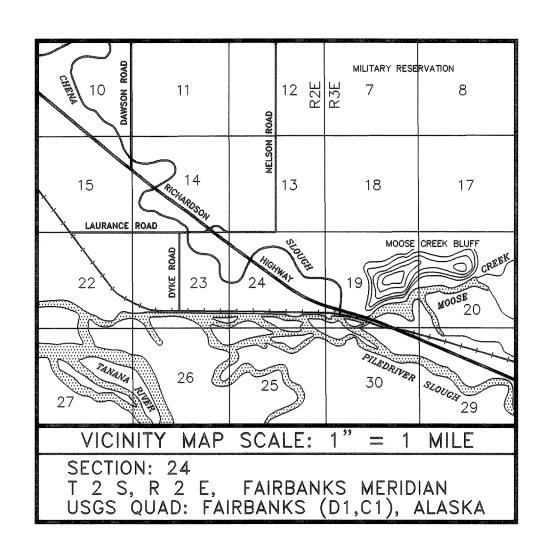

NAME AND ADDRESS:

RECORD OF SURVEY

CONTROL DRAWING RICHARDSON HIGHWAY - CHENA OVERFLOW BYPASS AKSAS 62071 SECTION 24

TOWNSHIP 2 SOUTH, RANGE 2 EAST FAIRBANKS MERIDIAN, ALASKA FAIRBANKS RECORDING DISTRICT