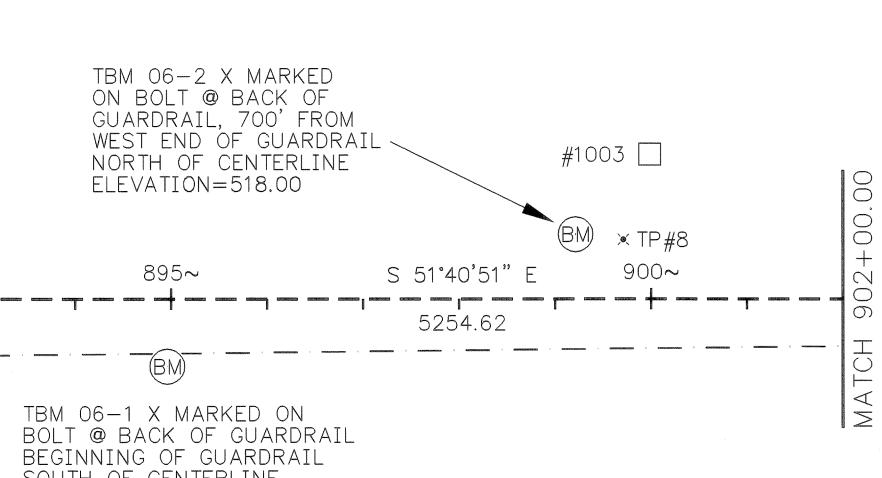

## GENERAL NOTES

- 1. ALL PROJECT COORDINATES AND DISTANCES ARE GROUND BASED IN US SURVEY FEET UNLESS OTHERWISE NOTED.
- 2. THE BASIS OF COORDINATES ARE NAD83 LATITUDE 64°44'02.35981" N, LONGITUDE 147°16'54.74522" W, ALASKA STATE PLANE ZONE 3 NORTHING 1196263.549, EASTING 438935.564 METRIC AS PER ALASKA STATUTE 38.20.040. PROJECT COORDINATES NORTHING 3924741.33, EASTING 1440074.43 FEET AT TRAVERSE POINT #6.
- 3. THE BASIS OF BEARING IS THE ALASKA STATE PLANE ZONE 3 GRID BEARING OF S 52°17'30" E BETWEEN TRAVERSE POINT #6 AND TRAVERSE POINT #10.
- 4. THE BASIS OF VERTICAL IS THE NAVD88 ORTHOMETRIC ELEVATION OF 507.31 AT TBM 03-5. FROM 2003 RICHARDSON HIGHWAY NORTH POLE INTERCHANGE PROJECT ACNH-0A2-4(26)/62184.
- 5. THE BASIS OF STATIONING IS THE PI STATION "O" 933+71.47 (POINT #3139) OF THE FIRST CURVE EAST OF THE CHENA FLOOD CONTROL BRIDGE. FROM 1968 STATE OF ALASKA RICHARDSON HIGHWAY ROW PLANS F-062-4(20).
- 6. THE HORIZONTAL CONTROL WAS ESTABLISHED DURING A STATIC GPS SURVEY THAT WAS CONDUCTED BY THE STATE OF ALASKA LOCATION SECTION BETWEEN 06/06/2006 AND 06/08/2006.
- 7. AN INVERSE COMBINED SCALE FACTOR OF 1.000083193 WAS APPLIED TO THE GPS TO GET GROUND BASED COORDINATES.
- 8. SEE SHEET NUMBER 2 FOR TRAVERSE POINT, MONUMENT AND TBM COORDINATE TABLES.