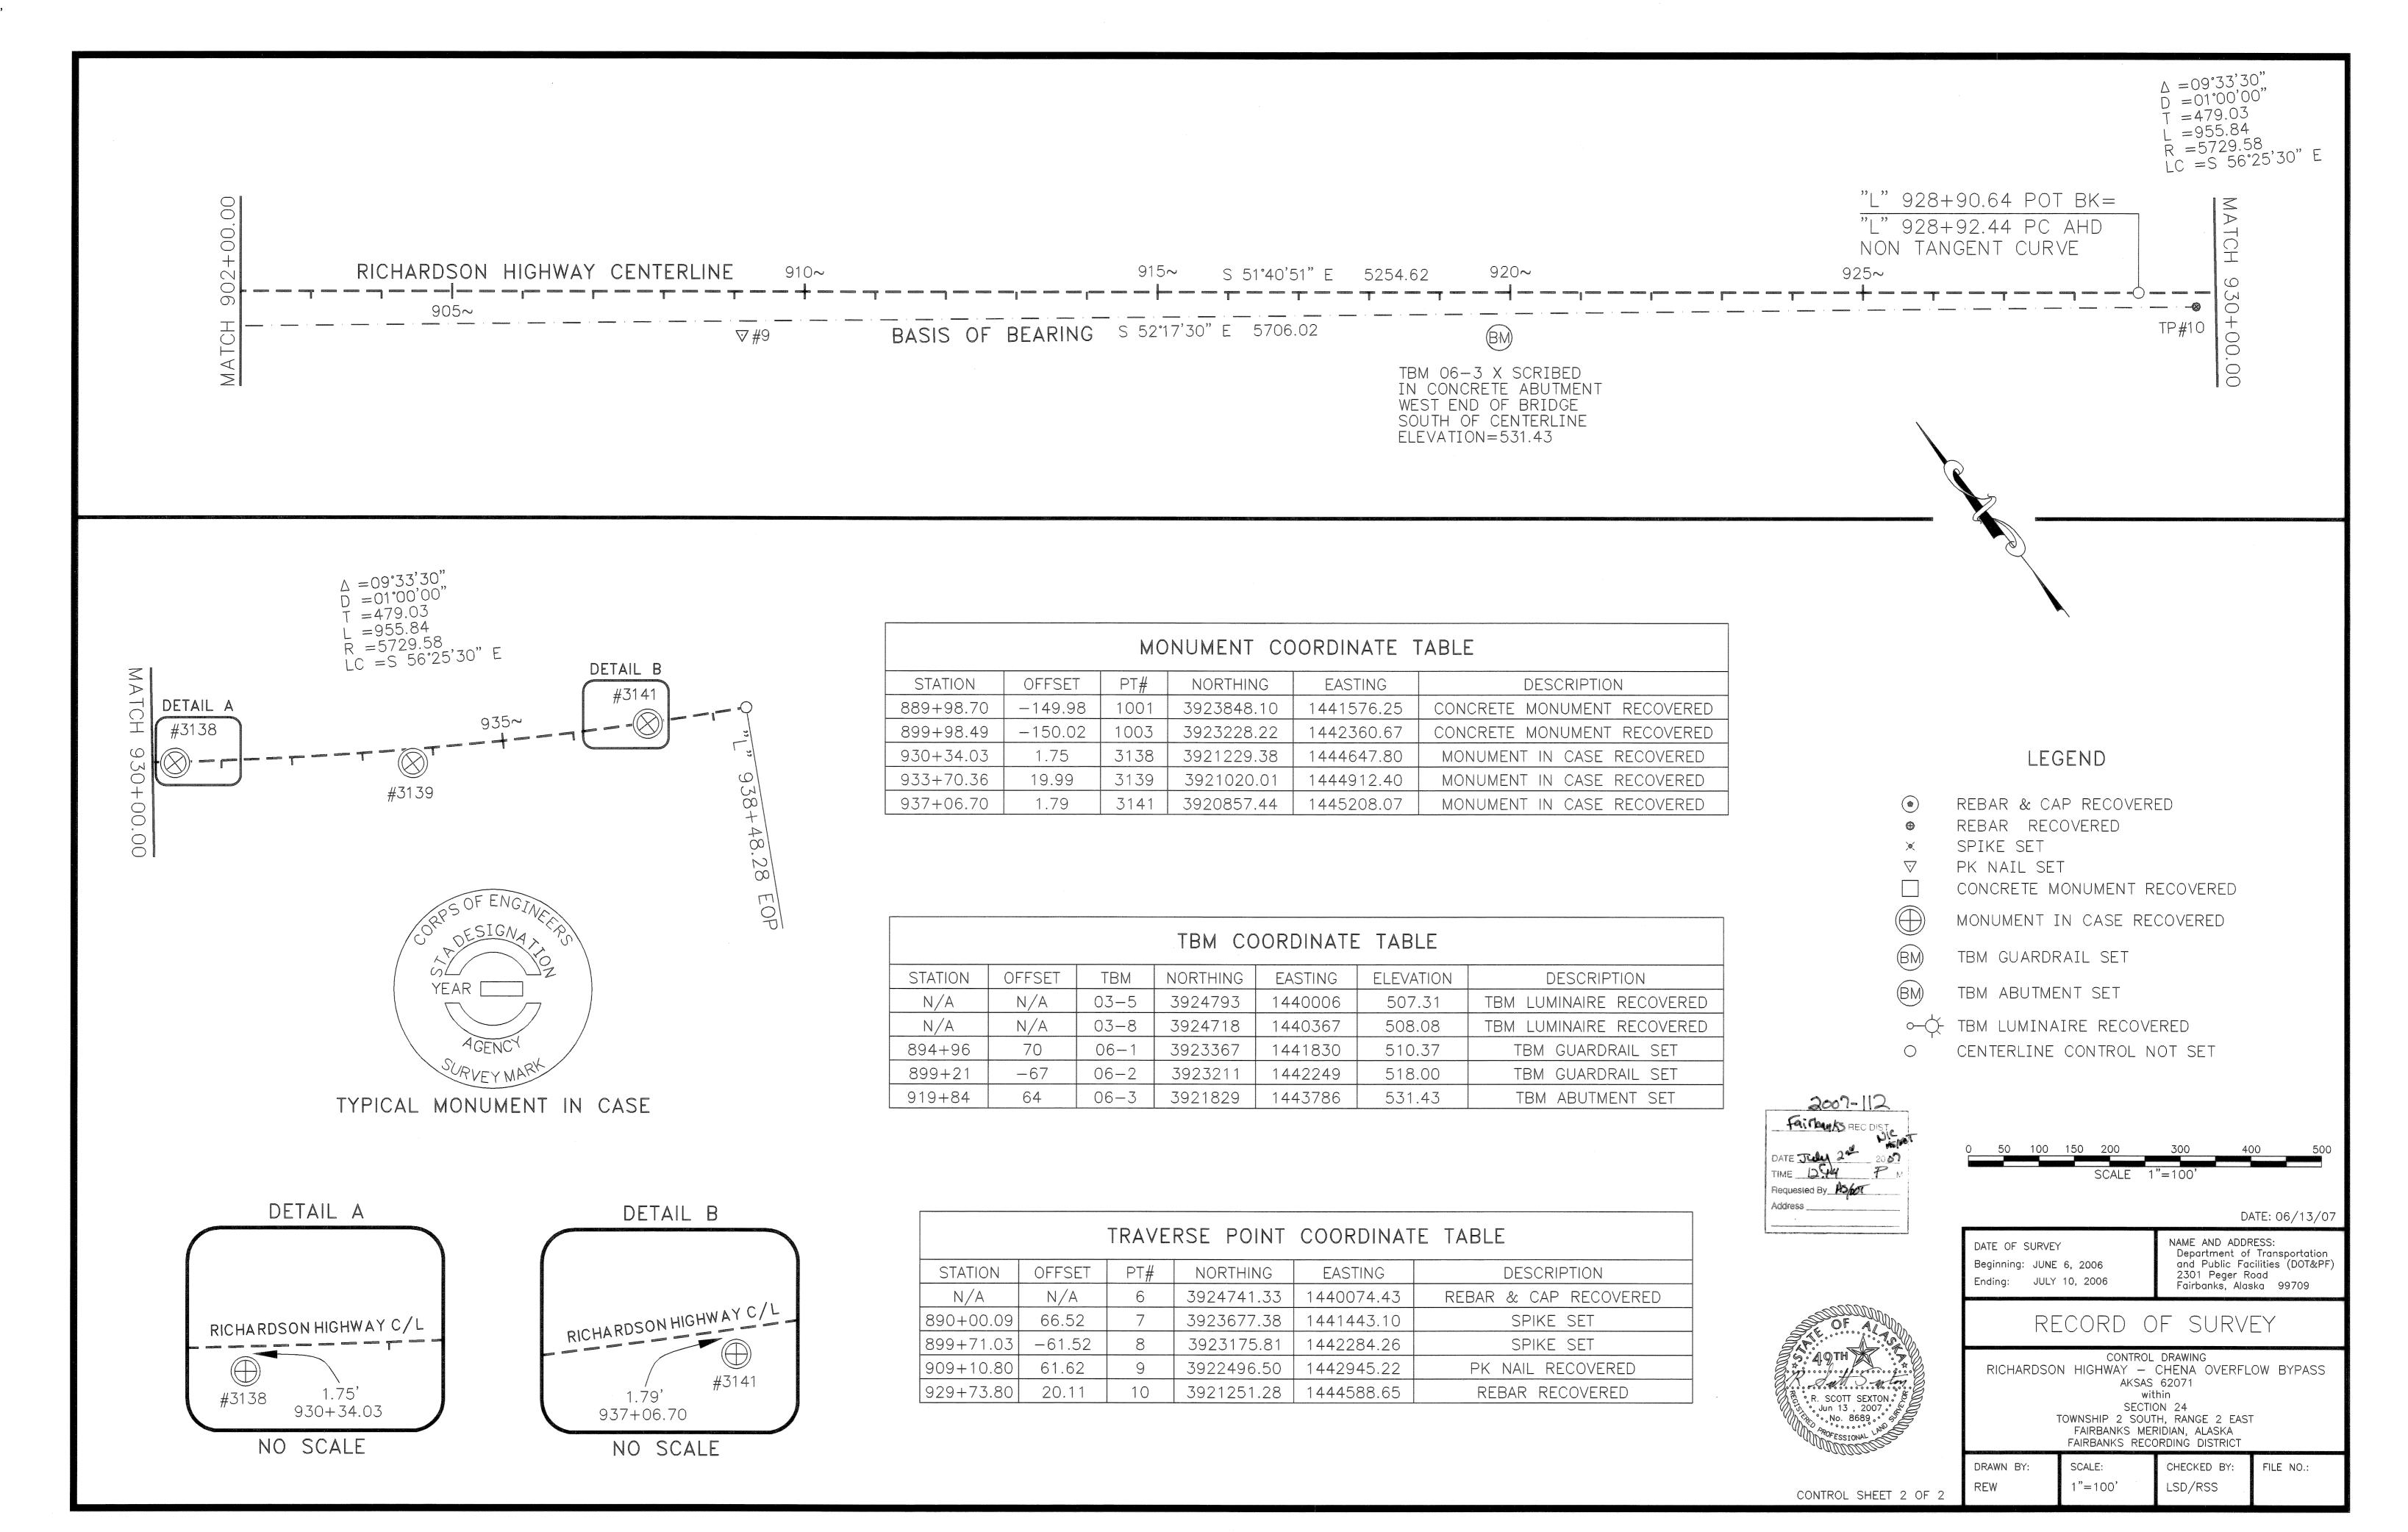

EASTING 438935.564 METRIC

ROA

NORTHING 3924741.33 FEET

EASTING 1440074.43 FEET

PROJECT COORDINATES

PLS8689

2003

TP#6

## GENERAL NOTES

- 1. ALL PROJECT COORDINATES AND DISTANCES ARE GROUND BASED IN US SURVEY FEET UNLESS OTHERWISE NOTED.
- 2. THE BASIS OF COORDINATES ARE NAD83 LATITUDE 64°44'02.35981" N, LONGITUDE 147°16'54.74522" W, ALASKA STATE PLANE ZONE 3 NORTHING 1196263.549, EASTING 438935.564 METRIC AS PER ALASKA STATUTE 38.20.040. PROJECT COORDINATES NORTHING 3924741.33, EASTING 1440074.43 FEET AT TRAVERSE POINT #6.
- 3. THE BASIS OF BEARING IS THE ALASKA STATE PLANE ZONE 3 GRID BEARING OF S 52°17'30" E BETWEEN TRAVERSE POINT #6 AND TRAVERSE POINT #10.
- 4. THE BASIS OF VERTICAL IS THE NAVD88 ORTHOMETRIC ELEVATION OF 507.31 AT TBM 03-5. FROM 2003 RICHARDSON HIGHWAY NORTH POLE INTERCHANGE PROJECT ACNH-0A2-4(26)/62184.
- 5. THE BASIS OF STATIONING IS THE PI STATION "O" 933+71.47 (POINT #3139) OF THE FIRST CURVE EAST OF THE CHENA FLOOD CONTROL BRIDGE. FROM 1968 STATE OF ALASKA RICHARDSON HIGHWAY ROW PLANS F-062-4(20).
- 6. THE HORIZONTAL CONTROL WAS ESTABLISHED DURING A STATIC GPS SURVEY THAT WAS CONDUCTED BY THE STATE OF ALASKA LOCATION SECTION BETWEEN 06/06/2006 AND 06/08/2006.
- 7. AN INVERSE COMBINED SCALE FACTOR OF 1.000083193 WAS APPLIED TO THE GPS TO GET GROUND BASED COORDINATES.
- 8. SEE SHEET NUMBER 2 FOR TRAVERSE POINT, MONUMENT AND TBM COORDINATE TABLES.

DATE: 06/13/07

DATE OF SURVEY Beginning: JUNE 6, 2006 Ending: JULY 10, 2006

A. SCOTT SEXTON

CONTROL SHEET 1 OF 2

。, No. 8689。。°

Department of Transportation and Public Facilities (DOT&PF) 2301 Peger Road Fairbanks, Alaska 99709

NAME AND ADDRESS:

RECORD OF SURVEY

CONTROL DRAWING RICHARDSON HIGHWAY - CHENA OVERFLOW BYPASS AKSAS 62071 SECTION 24

TOWNSHIP 2 SOUTH, RANGE 2 EAST FAIRBANKS MERIDIAN, ALASKA FAIRBANKS RECORDING DISTRICT

SCALE: CHECKED BY: FILE NO .: DRAWN BY: LSD/RSS 1"=100' REW

- REBAR & CAP RECOVERED
- REBAR RECOVERED SPIKE SET
- PK NAIL SET
- CONCRETE MONUMENT RECOVERED
- MONUMENT IN CASE RECOVERED
- TBM GUARDRAIL SET
- TBM ABUTMENT SET
- TBM LUMINAIRE RECOVERED
- CENTERLINE CONTROL NOT SET