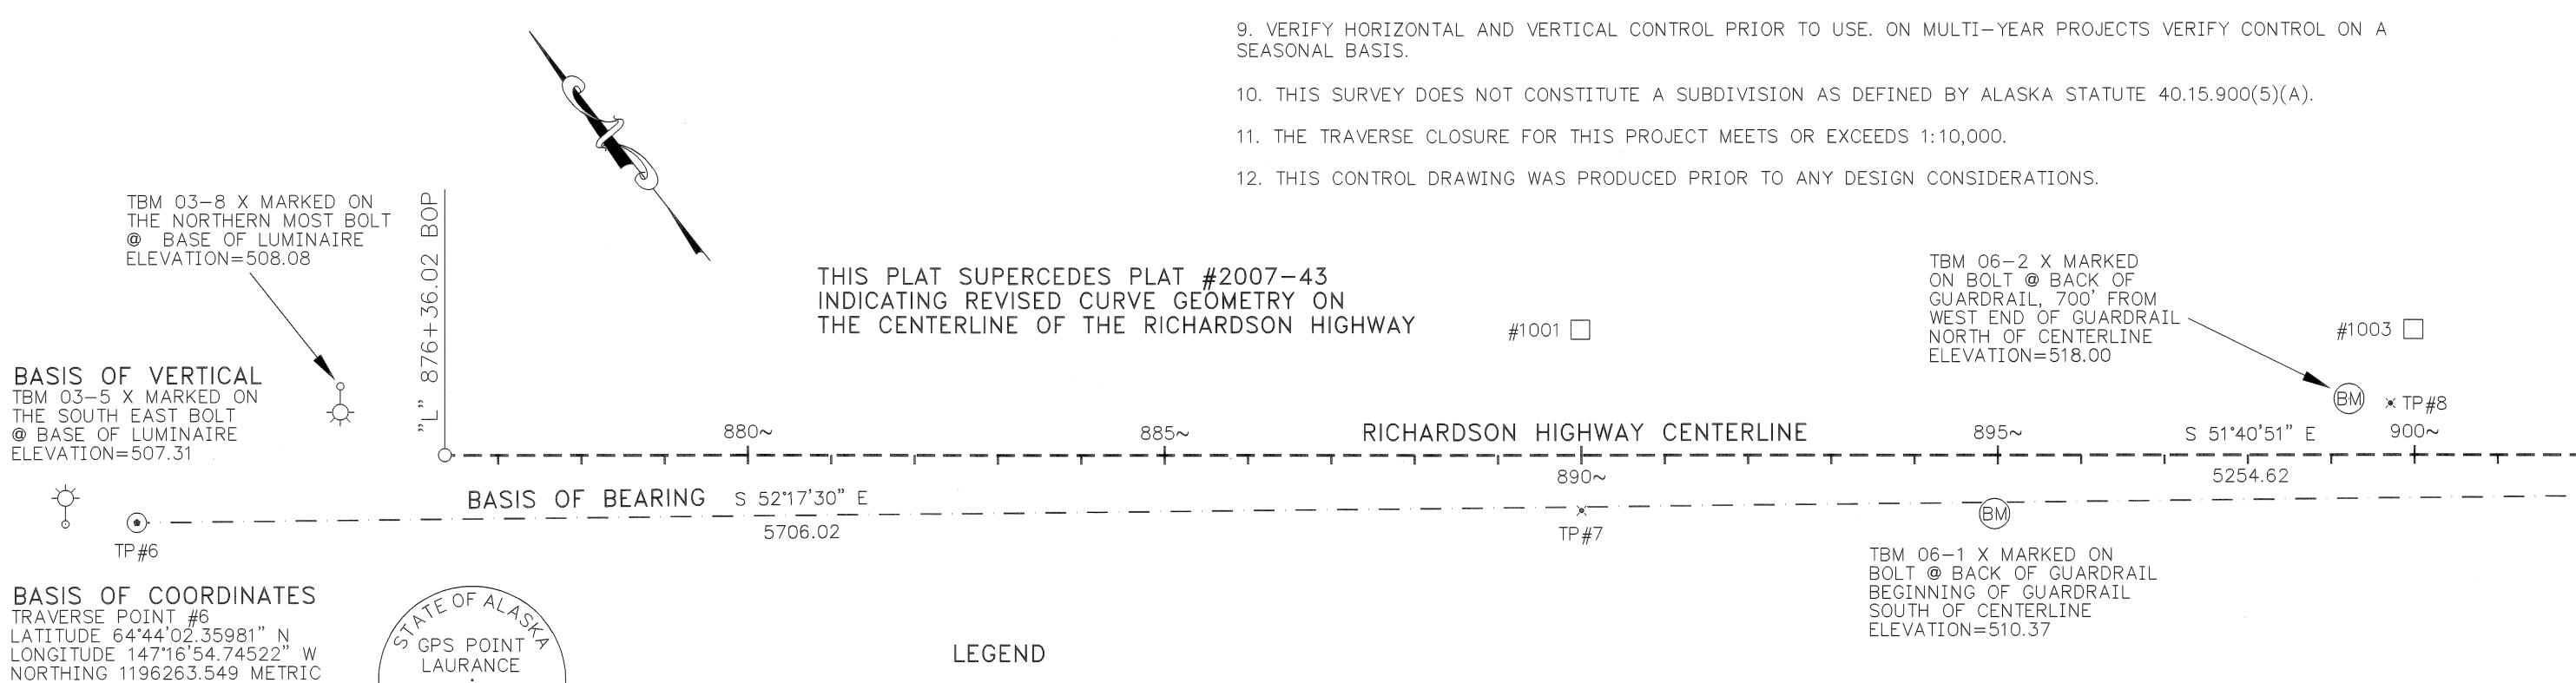

## GENERAL NOTES

- 1. ALL PROJECT COORDINATES AND DISTANCES ARE GROUND BASED IN US SURVEY FEET UNLESS OTHERWISE NOTED.
- 2. THE BASIS OF COORDINATES ARE NAD83 LATITUDE 64°44'02.35981" N, LONGITUDE 147°16'54.74522" W, ALASKA STATE PLANE ZONE 3 NORTHING 1196263.549, EASTING 438935.564 METRIC AS PER ALASKA STATUTE 38.20.040. PROJECT COORDINATES NORTHING 3924741.33, EASTING 1440074.43 FEET AT TRAVERSE POINT #6.
- 3. THE BASIS OF BEARING IS THE ALASKA STATE PLANE ZONE 3 GRID BEARING OF S 52°17'30" E BETWEEN TRAVERSE POINT #6 AND TRAVERSE POINT #10.
- 4. THE BASIS OF VERTICAL IS THE NAVD88 ORTHOMETRIC ELEVATION OF 507.31 AT TBM 03-5. FROM 2003 RICHARDSON HIGHWAY NORTH POLE INTERCHANGE PROJECT ACNH-0A2-4(26)/62184.
- 5. THE BASIS OF STATIONING IS THE PI STATION "O" 933+71.47 (POINT #3139) OF THE FIRST CURVE EAST OF THE CHENA FLOOD CONTROL BRIDGE. FROM 1968 STATE OF ALASKA RICHARDSON HIGHWAY ROW PLANS F-062-4(20).
- 6. THE HORIZONTAL CONTROL WAS ESTABLISHED DURING A STATIC GPS SURVEY THAT WAS CONDUCTED BY THE STATE OF ALASKA LOCATION SECTION BETWEEN 06/06/2006 AND 06/08/2006.
- 7. AN INVERSE COMBINED SCALE FACTOR OF 1.000083193 WAS APPLIED TO THE GPS TO GET GROUND BASED COORDINATES.
- 8. SEE SHEET NUMBER 2 FOR TRAVERSE POINT, MONUMENT AND TBM COORDINATE TABLES.