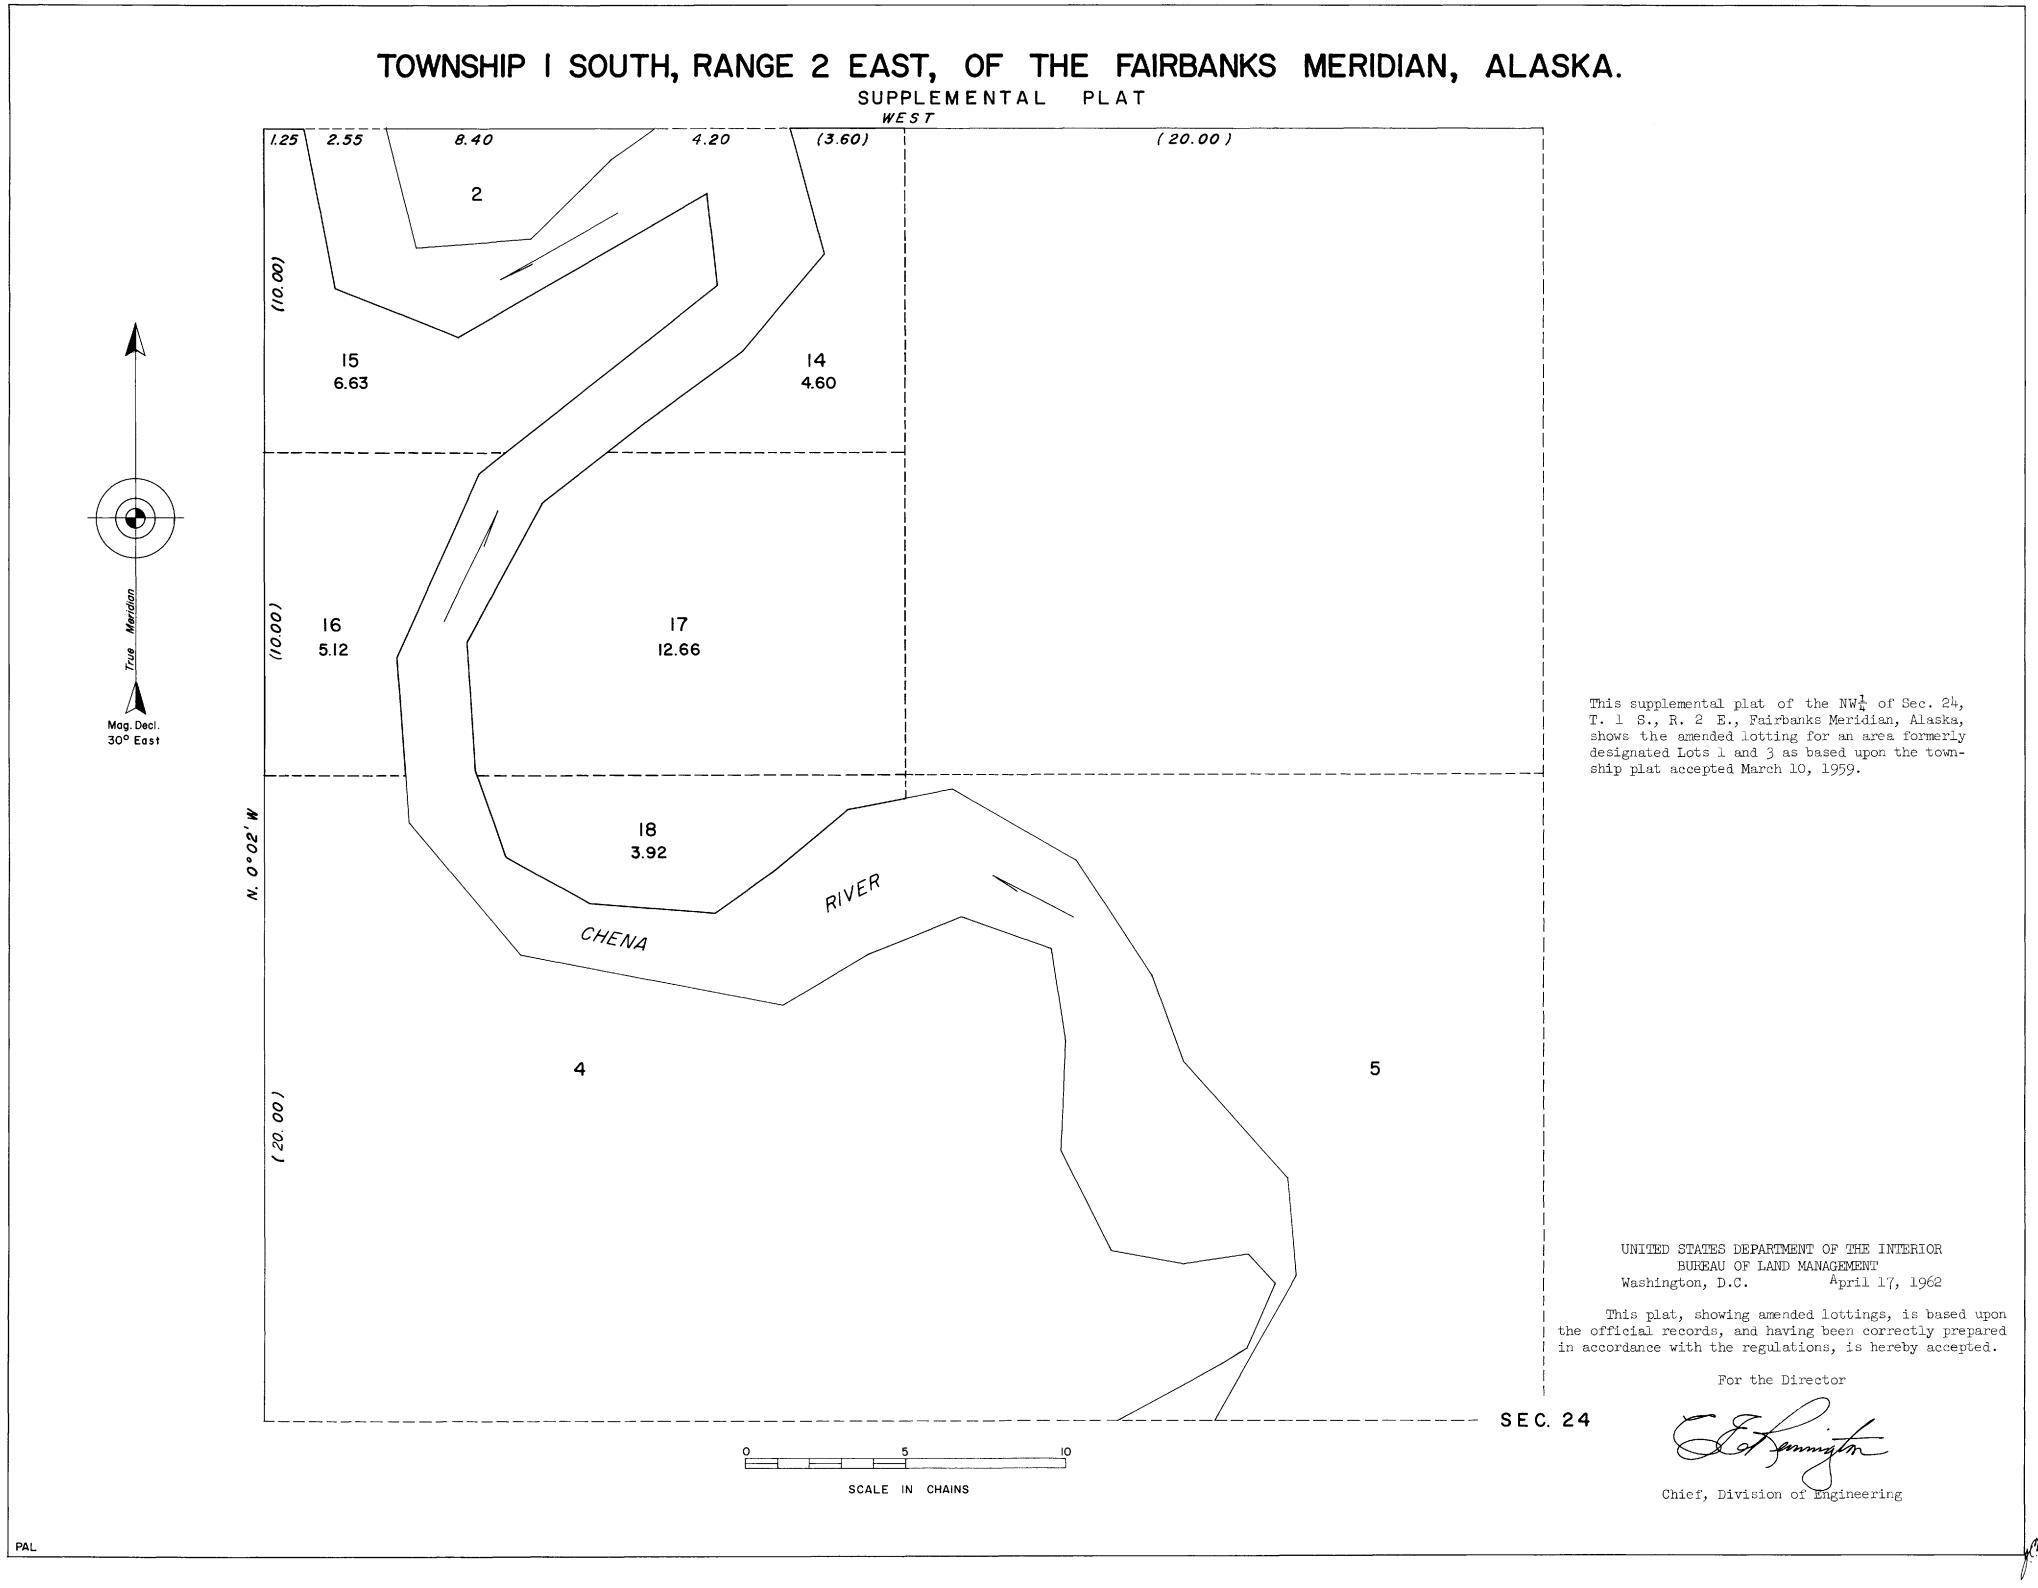

|
|     |           | BUREAU                                                                         | DEPARTMENT OF THE INTERIOR<br>OF LAND MANAGEMENT<br>, D. C., MARCH 1, 1951                                                      |
|     | IN ACCOR  | THIS PLAT IS<br>DTES, AND THE SURVE<br>DANCE WITH THE REG<br>BUREAU, IS HEREBY | STRICTLY CONFORMABLE TO THE APPROVED<br>Y, HAVING BEEN CORRECTLY EXECUTED<br>DUIREMENTS OF LAW AND THE REGULATIONS<br>ACCEPTED. |
|     |           |                                                                                | Farl J. Harring FUM<br>HIEF, DIVISION OF CADASTRAL ENGINEERING                                                                  |

R.E.C.



727612!





AP FAIRBANKS D-1







This plat, showing a subdivision of original Lot 5, Section 4, is based upon the township plat accepted October 8, 1921.

UNITED STATES DEPARTMENT OF THE INTERIOR BUREAU OF LAND MANAGEMENT Washington, D.C. June 8, 1972

This plat, showing amended lottings, is based upon the official records and, having been correctly prepared in accordance with the regulations, is hereby accepted.

For the Director

Mark F Summ

Chief, Division of Cadastral Survey



Prot Sheet F9-4