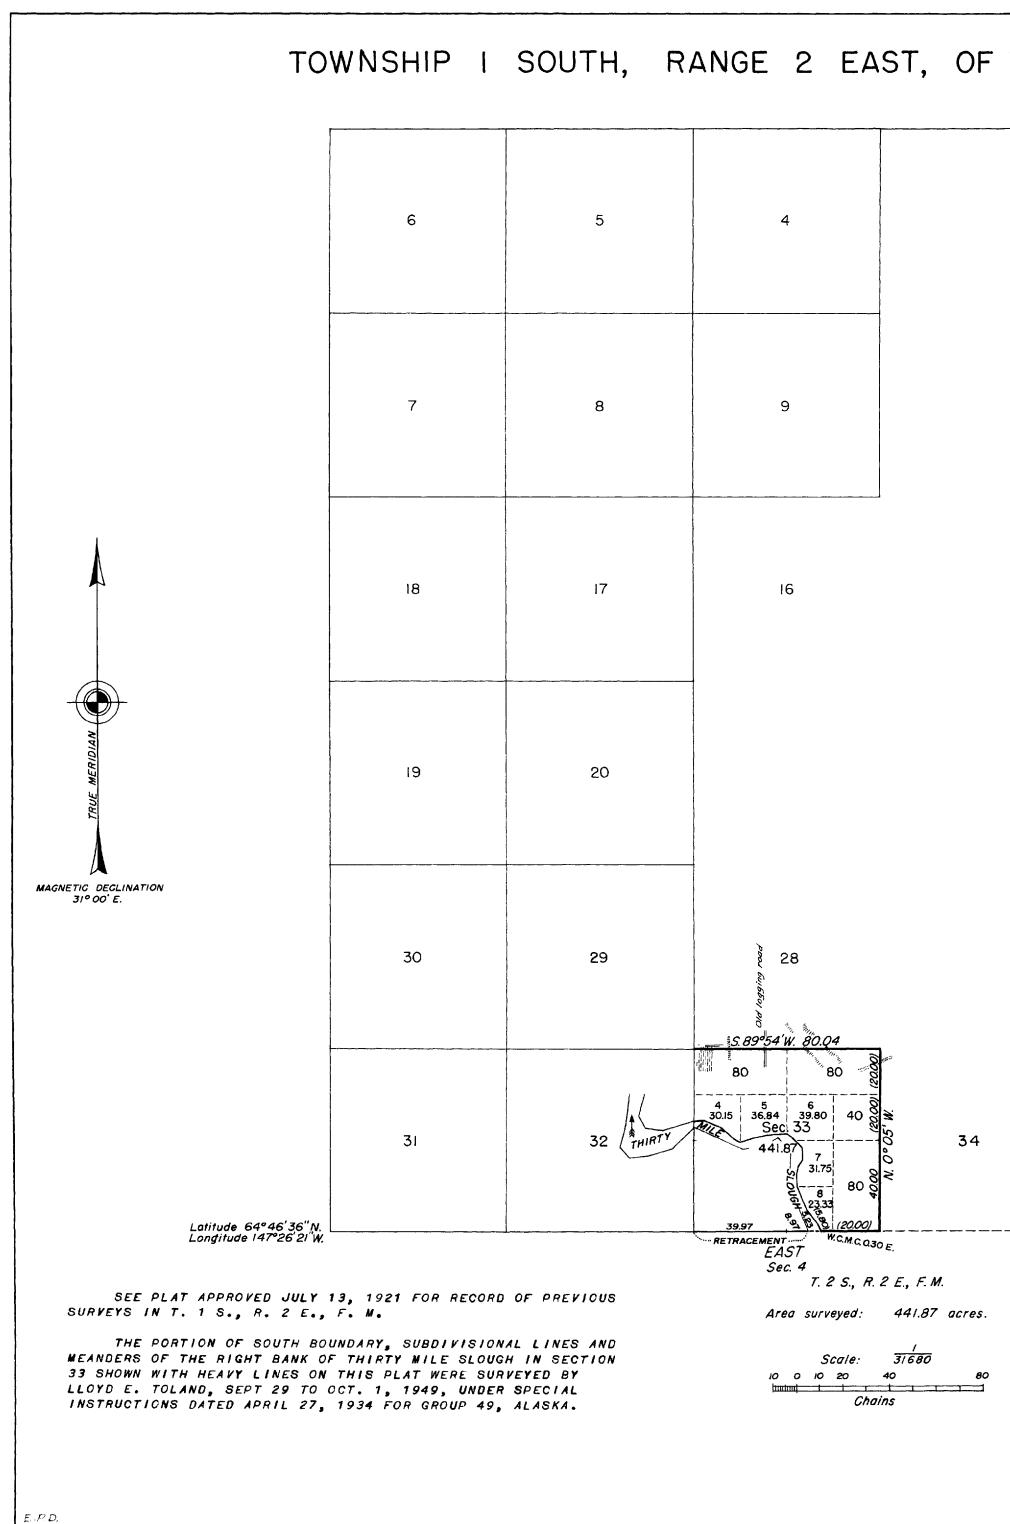

le 40 Chains to an inch<br>Mean Magnetic Declination<br>T          |
|                    | -        | ~                                     |                                                                       |
|                    |          | •                                     | b Range No. 2 East of the Fairbanks                                   |
|                    |          | is strictly confor<br>een examined an | rmable to the field notes of the survey thereof on fil<br>nd approved |
| U.S. Sur           | veyor Ge | eneral's Office.                      | ) · · · · · · · · · · · · · · · · · · ·                               |
| June <b>a</b> u, / | Alaska.  | July <b>13, 1</b> 9                   | 921) F. J. Dommers<br>Surveyor General.                               |



|     |           |                                                                                | VIII/IIII/                                                                                                                      |
|-----|-----------|--------------------------------------------------------------------------------|---------------------------------------------------------------------------------------------------------------------------------|
| THE | FAIRBANKS | MERIDIAN,                                                                      | ALASKA                                                                                                                          |
|     |           |                                                                                |