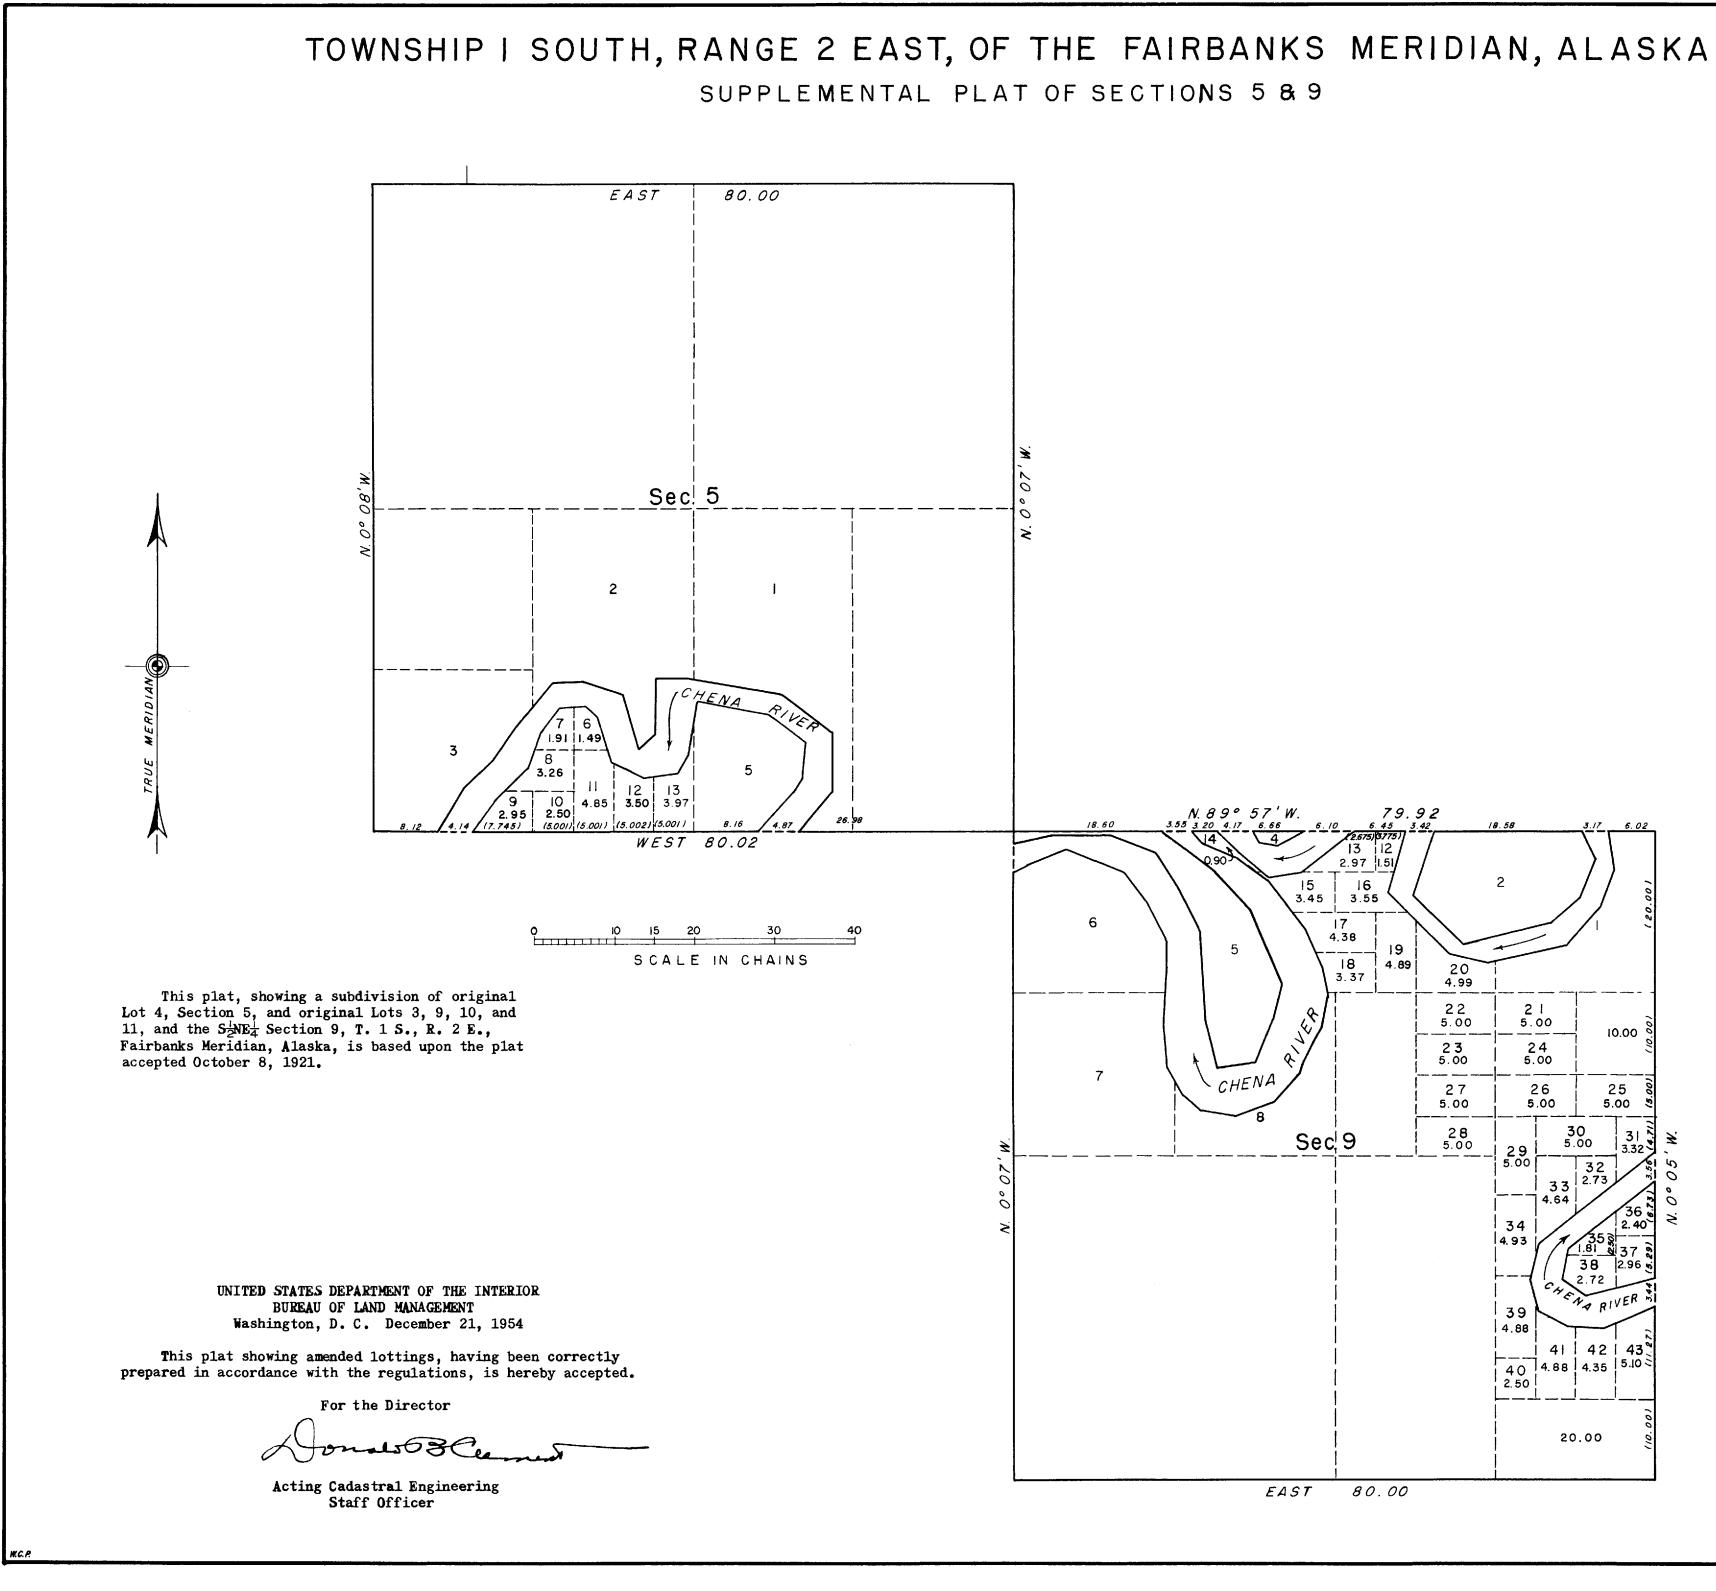

R.E.C.

727612!

AP FAIRBANKS D-1

This plat, showing a subdivision of original Lot 5, Section 4, is based upon the township plat accepted October 8, 1921.

UNITED STATES DEPARTMENT OF THE INTERIOR BUREAU OF LAND MANAGEMENT Washington, D.C. June 8, 1972

This plat, showing amended lottings, is based upon the official records and, having been correctly prepared in accordance with the regulations, is hereby accepted.

For the Director

Mark F Summ

Chief, Division of Cadastral Survey