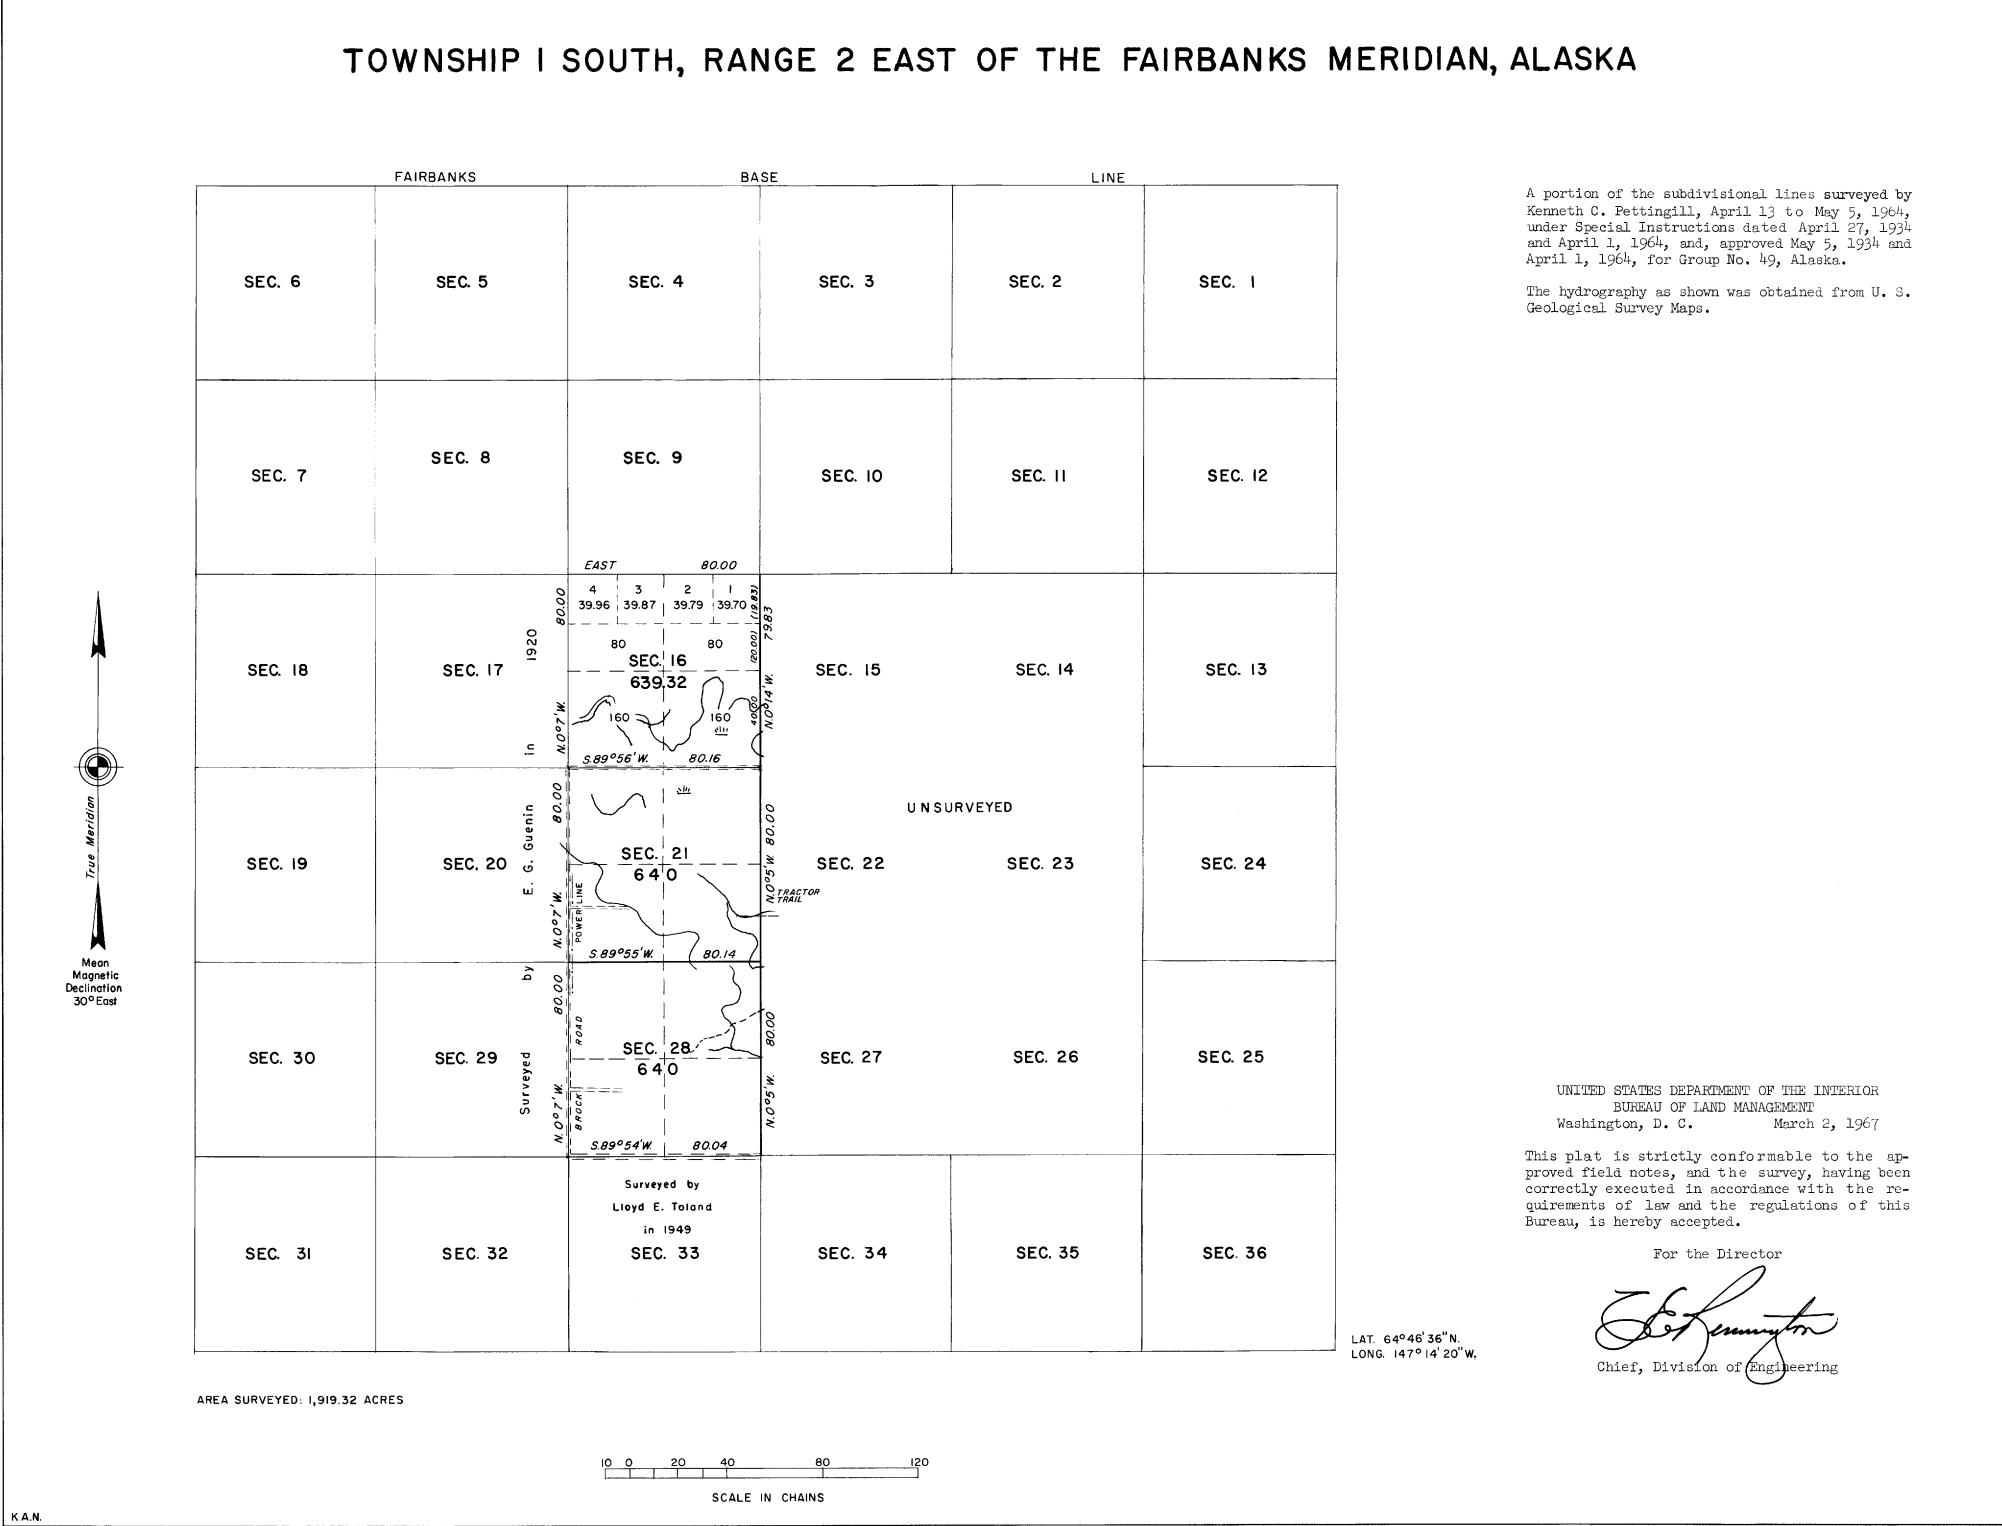

|
|     |           | BUREAU                                                                         | DEPARTMENT OF THE INTERIOR<br>OF LAND MANAGEMENT<br>, D. C., MARCH 1, 1951                                                      |
|     | IN ACCOR  | THIS PLAT IS<br>DTES, AND THE SURVE<br>DANCE WITH THE REG<br>BUREAU, IS HEREBY | STRICTLY CONFORMABLE TO THE APPROVED<br>Y, HAVING BEEN CORRECTLY EXECUTED<br>DUIREMENTS OF LAW AND THE REGULATIONS<br>ACCEPTED. |
|     |           |                                                                                | Farl J. Harring FUM<br>HIEF, DIVISION OF CADASTRAL ENGINEERING                                                                  |

R.E.C.



727612!





AP FAIRBANKS D-1







This plat, showing a subdivision of original Lot 5, Section 4, is based upon the township plat accepted October 8, 1921.

UNITED STATES DEPARTMENT OF THE INTERIOR BUREAU OF LAND MANAGEMENT Washington, D.C. June 8, 1972

This plat, showing amended lottings, is based upon the official records and, having been correctly prepared in accordance with the regulations, is hereby accepted.

For the Director

Mark F Summ

Chief, Division of Cadastral Survey



Prot Sheet F9-4