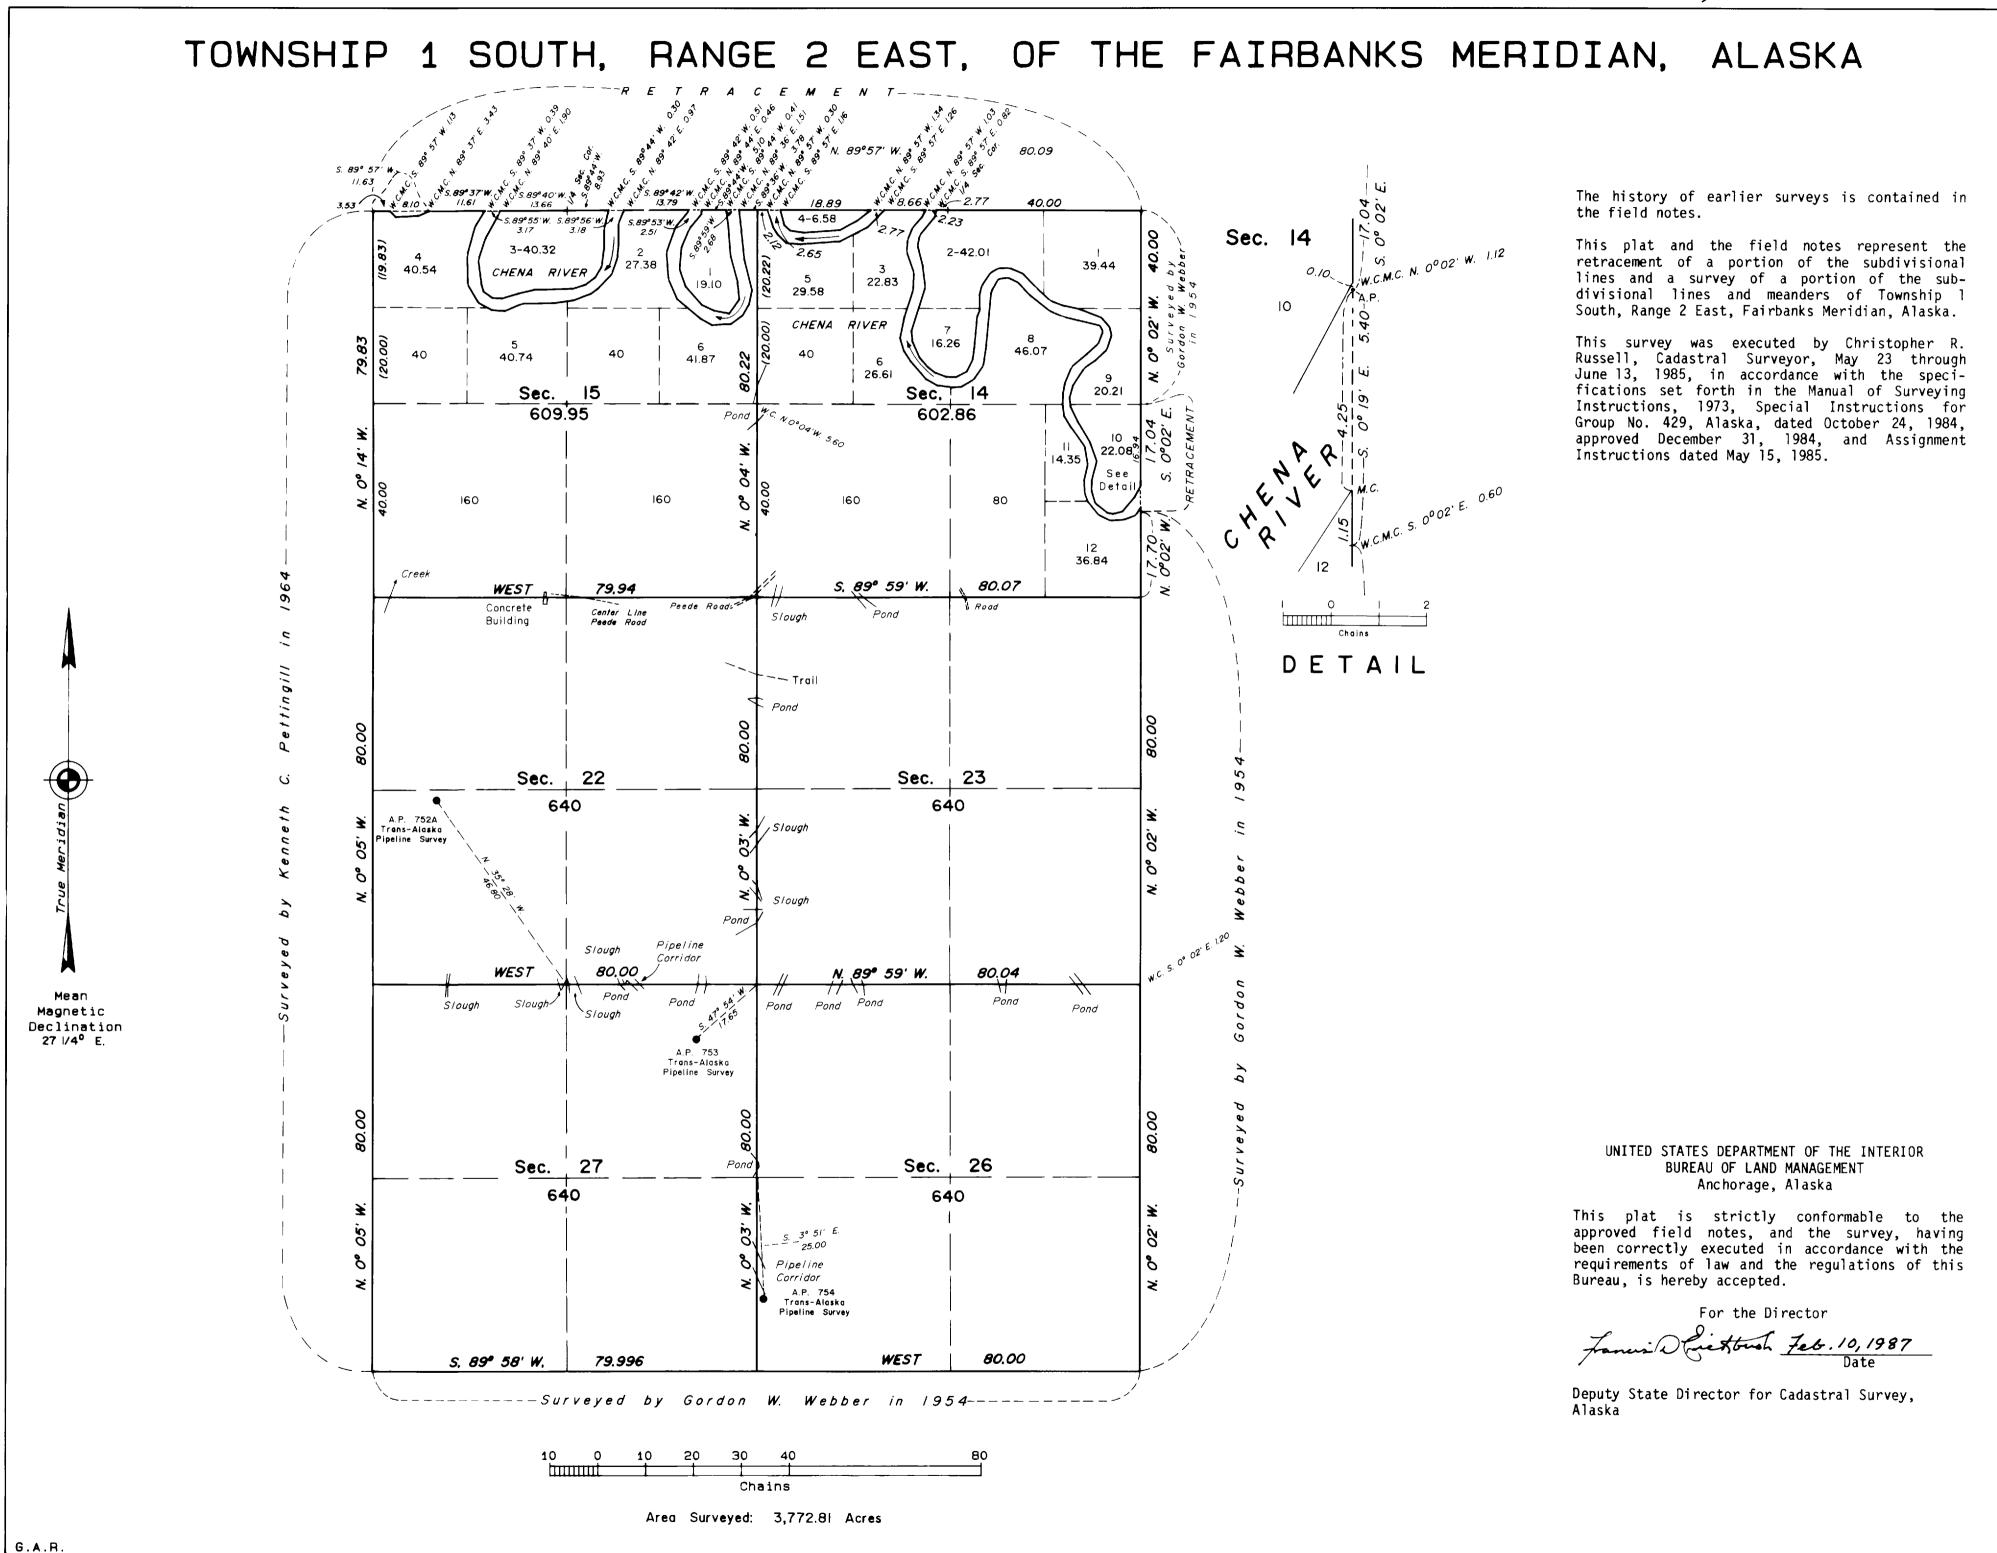

LY EXECUTED<br>DUIREMENTS OF LAW AND THE REGULATIONS<br>ACCEPTED. |
|     |           |                                                                                | Farl J. Harring FUM<br>HIEF, DIVISION OF CADASTRAL ENGINEERING                                                                  |

R.E.C.



727612!





AP FAIRBANKS D-1







This plat, showing a subdivision of original Lot 5, Section 4, is based upon the township plat accepted October 8, 1921.

UNITED STATES DEPARTMENT OF THE INTERIOR BUREAU OF LAND MANAGEMENT Washington, D.C. June 8, 1972

This plat, showing amended lottings, is based upon the official records and, having been correctly prepared in accordance with the regulations, is hereby accepted.

For the Director

Mark F Summ

Chief, Division of Cadastral Survey



Prot Sheet F9-4