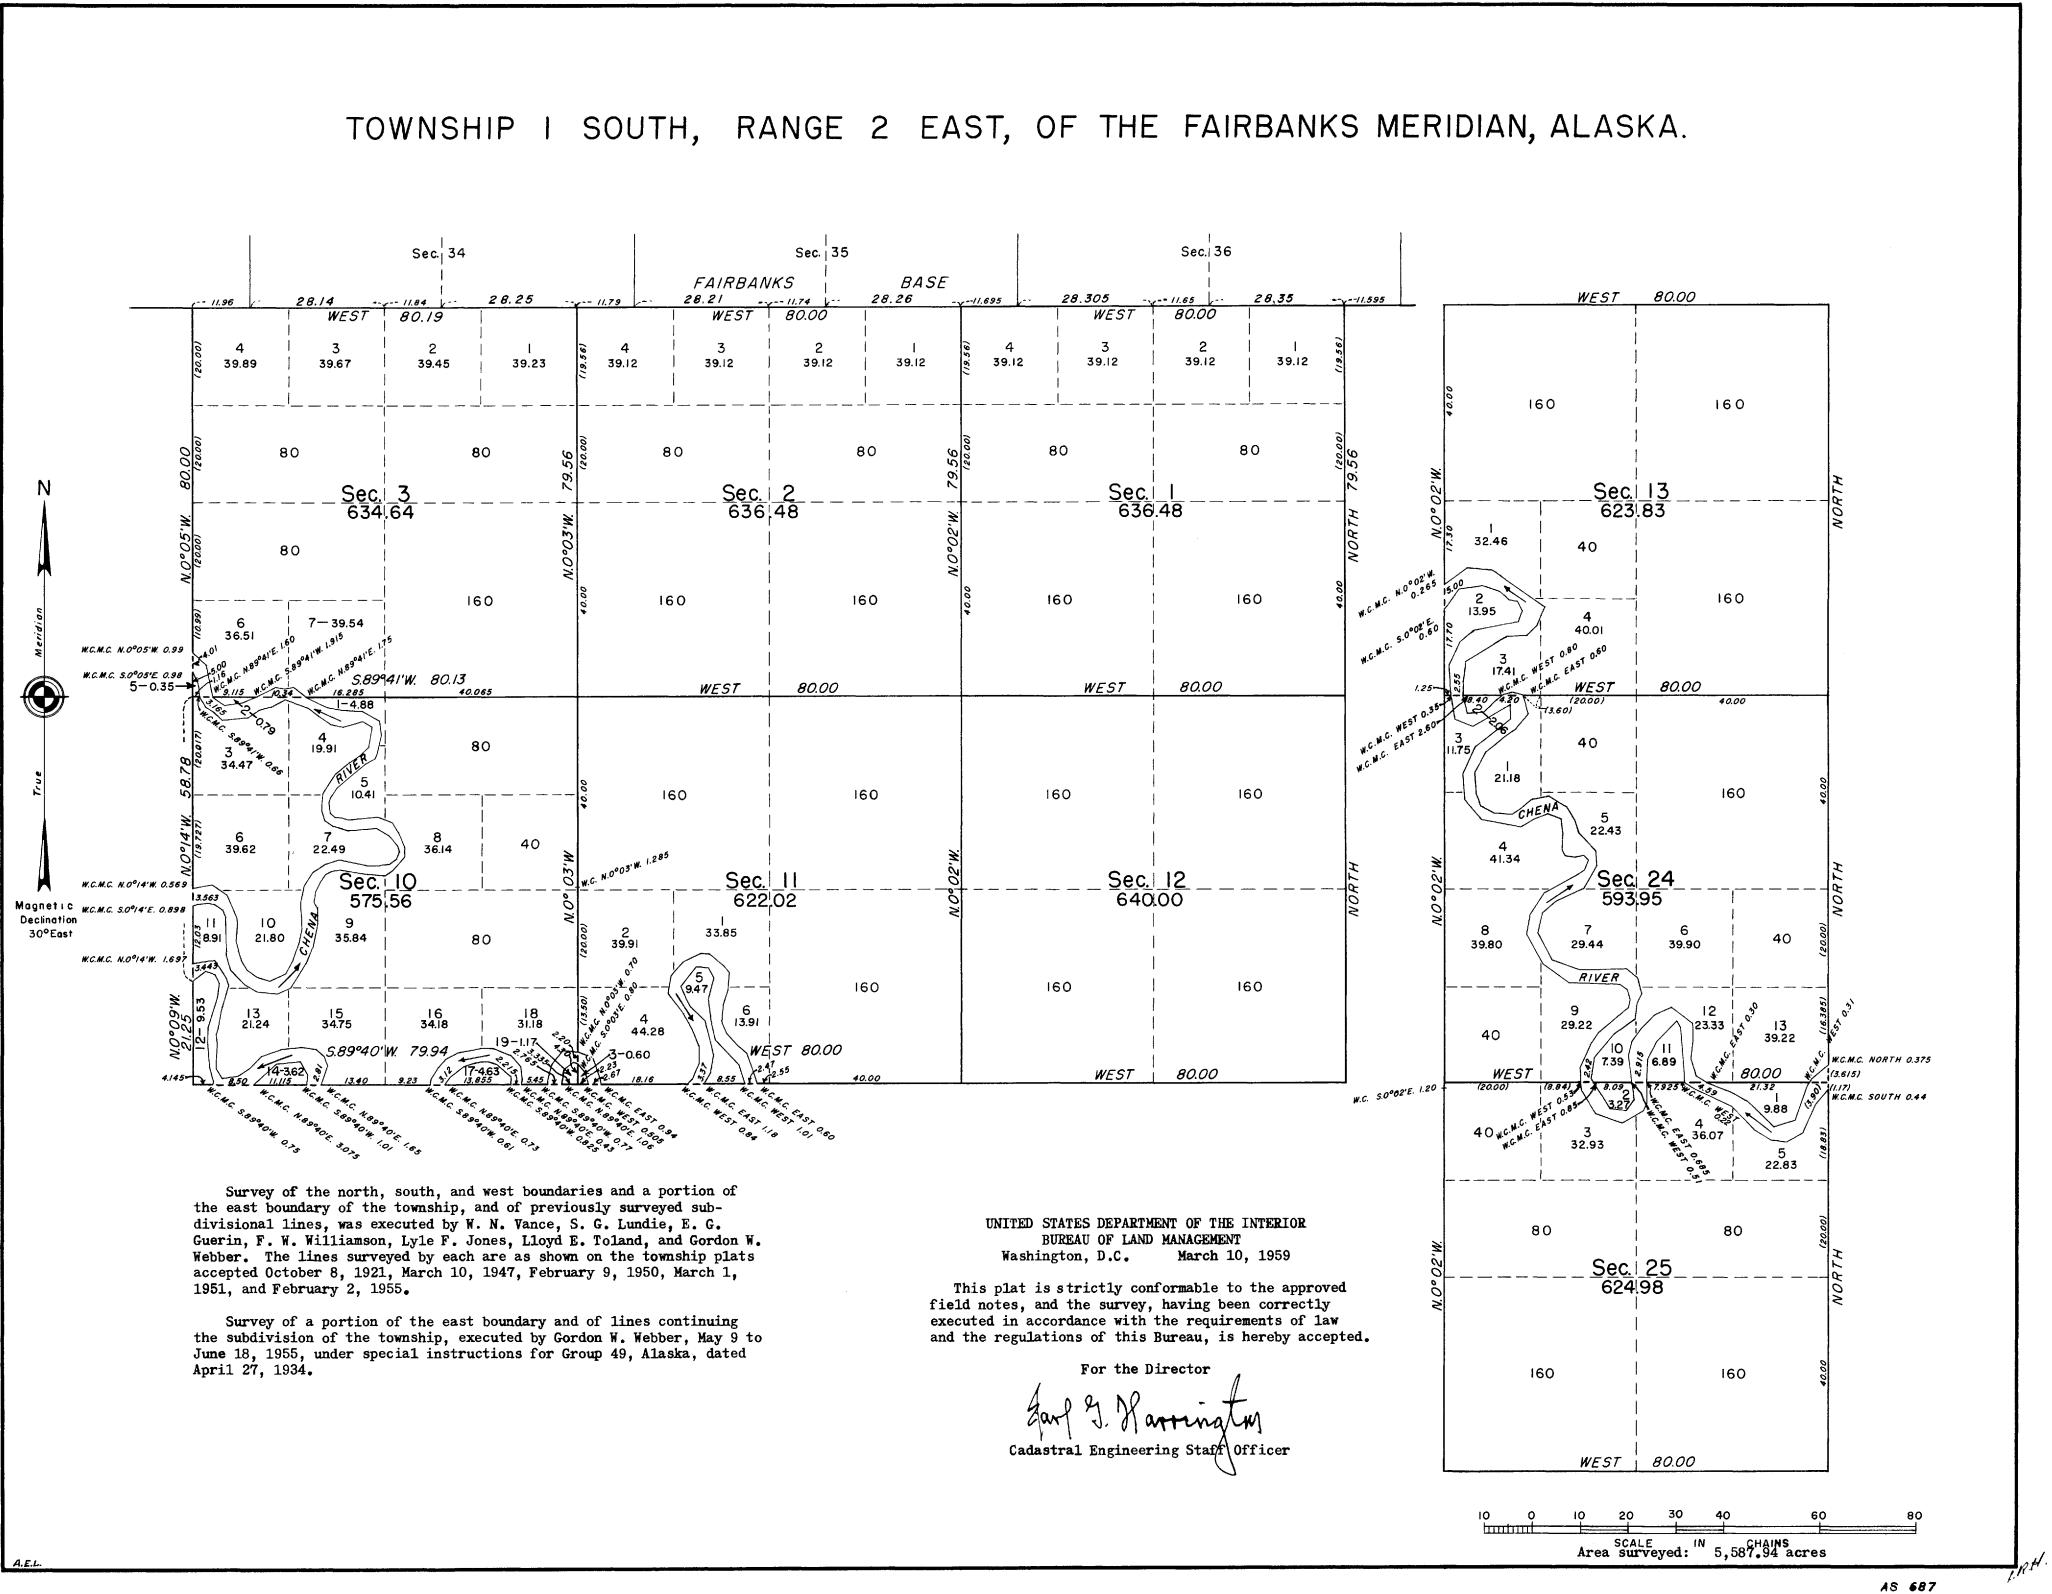

|
|     |           | BUREAU                                                                         | DEPARTMENT OF THE INTERIOR<br>OF LAND MANAGEMENT<br>, D. C., MARCH 1, 1951                                                      |
|     | IN ACCOR  | THIS PLAT IS<br>DTES, AND THE SURVE<br>DANCE WITH THE REG<br>BUREAU, IS HEREBY | STRICTLY CONFORMABLE TO THE APPROVED<br>Y, HAVING BEEN CORRECTLY EXECUTED<br>DUIREMENTS OF LAW AND THE REGULATIONS<br>ACCEPTED. |
|     |           |                                                                                | Farl J. Harring FUM<br>HIEF, DIVISION OF CADASTRAL ENGINEERING                                                                  |

R.E.C.



727612!





AP FAIRBANKS D-1







This plat, showing a subdivision of original Lot 5, Section 4, is based upon the township plat accepted October 8, 1921.

UNITED STATES DEPARTMENT OF THE INTERIOR BUREAU OF LAND MANAGEMENT Washington, D.C. June 8, 1972

This plat, showing amended lottings, is based upon the official records and, having been correctly prepared in accordance with the regulations, is hereby accepted.

For the Director

Mark F Summ

Chief, Division of Cadastral Survey



Prot Sheet F9-4