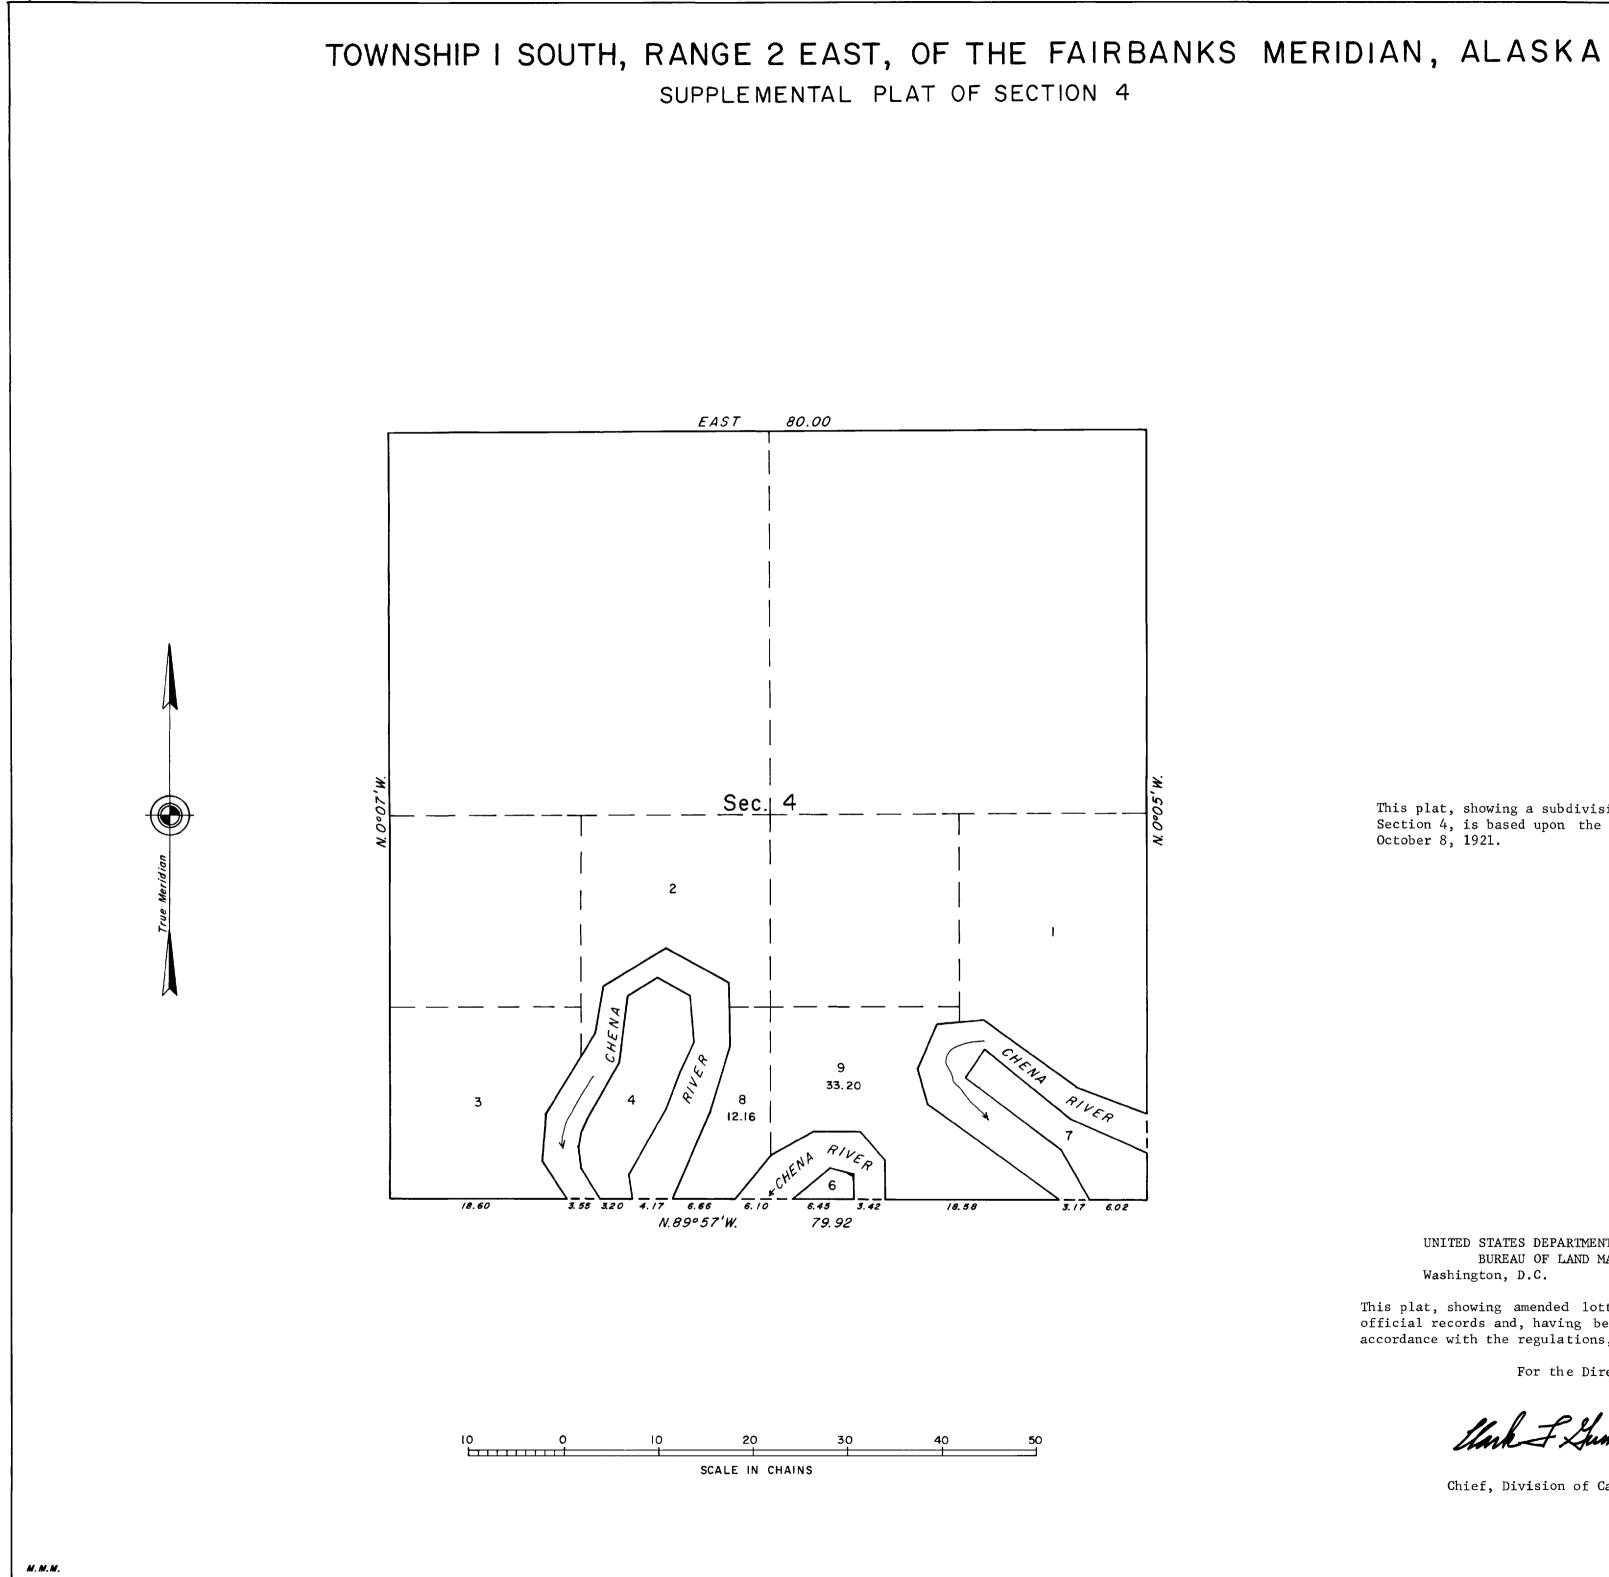

R.E.C.

727612!

AP FAIRBANKS D-1

This plat, showing a subdivision of original Lot 5, Section 4, is based upon the township plat accepted October 8, 1921.

UNITED STATES DEPARTMENT OF THE INTERIOR BUREAU OF LAND MANAGEMENT Washington, D.C. June 8, 1972

This plat, showing amended lottings, is based upon the official records and, having been correctly prepared in accordance with the regulations, is hereby accepted.

For the Director

Mark F Summ

Chief, Division of Cadastral Survey